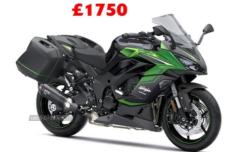

## Kawasaki Ninja 2024 KAWASAKI NINJA 1000SX PERFORMANCE TOURER | Jul 2024

£13,497

**SAVE £ 1750** 

Coleraine Kawasaki

**SAVE** 

2024 KAWASAKI NINJA 1000SX IN EMERALD BLAZED GREEN PERFORMANCE TOURING MODEL. PRE REGISTERED LATE JUNE SAVE A TOTAL OF £1750 ON THIS BIKE. ON THE ROAD FOR JUST £13497 INCLUDING A 4 YEAR WARRANTY. FEATURES INCLUDE KIBS KAWASAKI INTELLIGENT BRAKE SYSTEM, ABS ANTI LOCK BRAKE SYSTEM, KCMF CORNERING MANAGEMENT FUNCTION, IMU INERTIA MEASUREMENT UNIT, ASSIST AND SLIPPER CLUTCH, KTRC KAWASAKI TRACTION CONTROL. RIDER MODES, DUAL THROTTLE VALVES, ECO RIDING LIGHT, GEAR INDICATOR, LED LIGHTS, INCREASED SEAT COMFORT, KQS KAWASAKI QUICK SHIFTER. TFT COLOUR INSTRUMENTS, ELECTRONIC CRUISE CONTROL. FROM FIVE TIME WINNER OF DEALER OF THE YEAR. COLERAINE KAWASAKI. THIS BIKE IS IN THE SHOWROOM READY FOR IMMEDIATE DELIVERY.