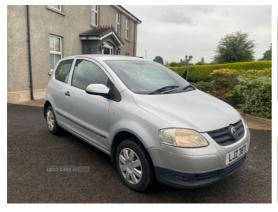

## **Volkswagen Fox 1.2 Urban Fox 3dr | Oct 2006 MOTED TO DECEMBER, IDEAL FOR FIRST TIME DRIVER**

£850

Miles: 96000 **Fuel Type:** Petrol Manual **Transmission:** Colour: Silver 1198 **Engine Size:** CO2 Emission: 146 Tax Band: F (£210 p/a) **Body Style:** Hatchback LIZ3871 Reg:

2006 VW Fox 1.2 Petrol
96k Miles
Moted to December 2024
Good Driver
TRADE IN SOLD AS SEEN
Cheap Little Car With Plenty Of Test
£850