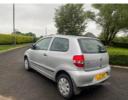

## **Volkswagen Fox 1.2 Urban Fox 3dr | Oct 2006 MOTED TO DECEMBER, IDEAL FOR FIRST TIME DRIVER**

£850

Miles: 96000 **Fuel Type:** Petrol Manual **Transmission:** Colour: Silver 1198 **Engine Size:** CO2 Emission: 146 Tax Band: F (£210 p/a) **Body Style:** Hatchback LIZ3871 Reg:

2006 VW Fox 1.2 Petrol
96k Miles
Moted to December 2024
Good Driver
TRADE IN SOLD AS SEEN
Cheap Little Car With Plenty Of Test
£850