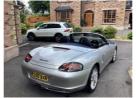

Finished in Silver with blue roof.

Blue half leather seats with blue Alcantara suade inserts.(Electric and heated) 3 Keys.

Rear parking sensors.

Spyder performance exhaust valves fitted to standard exhaust to sound like GT3 can be opened and closed by remote control.Amazing sound.