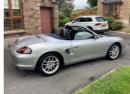

Finished in Silver with blue roof.

Blue half leather seats with blue Alcantara suade inserts.(Electric and heated) 3 Keys.

Rear parking sensors.

Spyder performance exhaust valves fitted to standard exhaust to sound like GT3 can be opened and closed by remote control.Amazing sound.