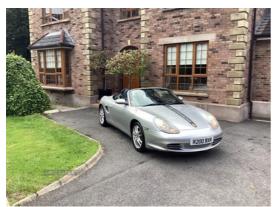

## Porsche Boxster Derivative | 2004 FULL PORSCHE SERVICE HISTORY, FULL MOT

£7,195 O.N.O

Miles: 66895 Fuel Type: Petrol **Transmission:** Manual Colour: Silver **Engine Size:** 2687 Tax Band: K (£415 p/a) **Body Style:** Coupe R200BXR Reg:

Finished in Silver with blue roof.

Blue half leather seats with blue Alcantara suade inserts.(Electric and heated) 3 Keys.

Rear parking sensors.

Spyder performance exhaust valves fitted to standard exhaust to sound like GT3 can be opened and closed by remote control.Amazing sound.