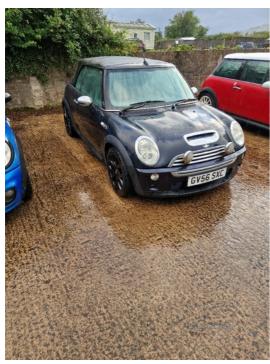

## MINI Convertible 1.6 Cooper S 2dr | Nov 2006

£2,200 o.N.O

2006 cooper s 1.6 supercharged Mot dec 2024 Roof works as should Drives 100%

Drivers seat has a rip in the side but will try and get changed before sale

| Miles:        | 117000       |
|---------------|--------------|
| Fuel Type:    | Petrol       |
| Transmission: | Manual       |
| Colour:       | Black        |
| Engine Size:  | 1598         |
| CO2 Emission: | 211          |
| Tax Band:     | K (£415 p/a) |
| Body Style:   | Convertible  |
| Reg:          | GV56SXC      |