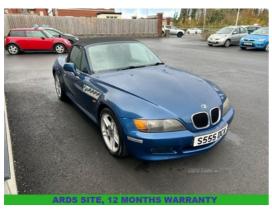

## BMW Z3 1.9 Z3 ROADSTER 2d 117 BHP 12 months mot, 12 month... | 1999

12 MONTH' S WARRANTY, TOP OF THE RANGE FULL LEATHER

Contact us on 07485268401 or 07590011515 Great car service history from new, this car drives and looks like new, comes with 12 months warranty and long MOT, Very nice spec. All cars come with 12 months warranty, MOT and are PDI checked

£4,995

| Miles:        | 93700  |
|---------------|--------|
| Fuel Type:    | PETROL |
| Transmission: | Manual |
| Colour:       | Blue   |
| Engine Size:  | 1895   |

Tax Band:

Over 1549 (£345 p/a)

Body Style:ConvertibleReg:S555DCA