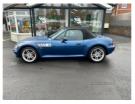

## BMW Z3 1.9 Z3 ROADSTER 2d 117 BHP 12 months mot, 12 month... | 1999

12 MONTH' S WARRANTY, TOP OF THE RANGE FULL LEATHER

Contact us on 07485268401 or 07590011515 Great car service history from new, this car drives and looks like new, comes with 12 months warranty and long MOT, Very nice spec. All cars come with 12 months warranty, MOT and are PDI checked

£4,995

| Miles:        | 93700  |
|---------------|--------|
| Fuel Type:    | PETROL |
| Transmission: | Manual |
| Colour:       | Blue   |
| Engine Size:  | 1895   |

Tax Band:

Over 1549 (£345 p/a)

Body Style:ConvertibleReg:S555DCA