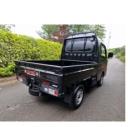

## DAIHATSU HIJET 4WD/ 2WD AS NEW

| Miles:        | 19000     |
|---------------|-----------|
| Fuel Type:    | Petrol    |
| Transmission: | Automatic |
| Colour:       | Black     |
| Engine Size:  | 660       |
| Body Style:   | Pickup    |
| Reg:          | Reg       |

£18,995 + VAT

Whao look what we have

Just in from japan

Daihatsu Hijet jumbo Made by Toyota

2022 Black metallic

Only 19k miles Can be fitted with all terrain tyres

Top spec includes keyless entry Electric windows/locks, fog lights 4WD Hi/low Range & locking rear differential Switch too 2WD All sides drop down individually 660cc 3cylinder fuel injected engine Automatic transmission Great for around the farm or for advertising As new condition Call anytime 07711224863 Price £18995+vat or southern vat details if exported