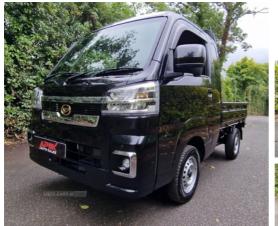

## DAIHATSU HIJET 4WD/ 2WD AS NEW

| Miles:        | 19000     |
|---------------|-----------|
| Fuel Type:    | Petrol    |
| Transmission: | Automatic |
| Colour:       | Black     |
| Engine Size:  | 660       |
| Body Style:   | Pickup    |
| Reg:          | Reg       |

£18,995 + VAT

Whao look what we have

Just in from japan

Daihatsu Hijet jumbo Made by Toyota

2022 Black metallic

Only 19k miles Can be fitted with all terrain tyres

Top spec includes keyless entry Electric windows/locks, fog lights 4WD Hi/low Range & locking rear differential Switch too 2WD All sides drop down individually 660cc 3cylinder fuel injected engine Automatic transmission Great for around the farm or for advertising As new condition Call anytime 07711224863 Price £18995+vat or southern vat details if exported