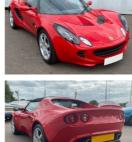

## Lotus Elise Base | 2002

£15,950

| Miles:        | 52000       |
|---------------|-------------|
| Fuel Type:    | Petrol      |
| Transmission: | Manual      |
| Colour:       | Red         |
| Engine Size:  | 1796        |
| Body Style:   | Convertible |
| Reg:          | B3DEM       |
|               |             |

Cracking Example of the Lotus Elise & finished in one of the best colours! Great performance from the 1.8 with over 120bhp but still offering over 38 mpg combined. Spec includes- Alloy wheels, CD player, Alarm, etc Well worth a look & a drive! Part ex welcomed. Finance Not Possible