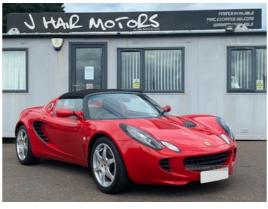

## Lotus Elise Base | 2002

£15,950

| Miles:        | 52000       |
|---------------|-------------|
| Fuel Type:    | Petrol      |
| Transmission: | Manual      |
| Colour:       | Red         |
| Engine Size:  | 1796        |
| Body Style:   | Convertible |
| Reg:          | B3DEM       |
|               |             |

Cracking Example of the Lotus Elise & finished in one of the best colours! Great performance from the 1.8 with over 120bhp but still offering over 38 mpg combined. Spec includes- Alloy wheels, CD player, Alarm, etc Well worth a look & a drive! Part ex welcomed. Finance Not Possible