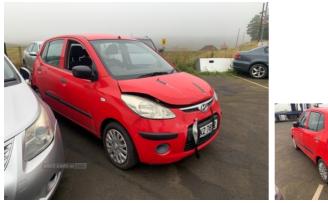

## Hyundai i10 1.2 Classic 5dr | Aug 2009

| Fuel Type:       | Petrol      |
|------------------|-------------|
| Transmission:    | Manual      |
| Colour:          | Red         |
| Engine Size:     | 1248        |
| CO2 Emission:    | 119         |
| Tax Band:        | C (£35 p/a) |
| Body Style:      | Hatchback   |
| Insurance group: | 10E         |
| Reg:             | XKZ7892     |