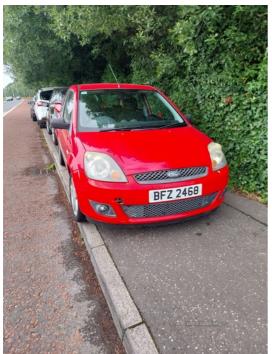

# Ford Fiesta 1.25 Zetec 3dr | 2006

2006 ford fiesta 3 door 1.2 detection 70000 miles motd some service history clean & TIDY driving well excellent first time car for futher details please contact

£1,495

| Miles:             | 70000        |
|--------------------|--------------|
| Fuel Type:         | Petrol       |
| Transmission:      | Manual       |
| Colour:            | Red          |
| Engine Size:       | 1242         |
| CO2 Emission:      | 142          |
| Tax Band:          | F (£210 p/a) |
| <b>Body Style:</b> | Hatchback    |
| Insurance group:   | 09E          |
| Reg:               | BFZ2468      |