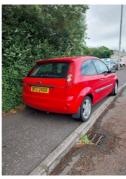

# Ford Fiesta 1.25 Zetec 3dr | 2006

2006 ford fiesta 3 door 1.2 detection 70000 miles motd some service history clean & TIDY driving well excellent first time car for futher details please contact

£1,495

| Miles:             | 70000        |
|--------------------|--------------|
| Fuel Type:         | Petrol       |
| Transmission:      | Manual       |
| Colour:            | Red          |
| Engine Size:       | 1242         |
| CO2 Emission:      | 142          |
| Tax Band:          | F (£210 p/a) |
| <b>Body Style:</b> | Hatchback    |
| Insurance group:   | 09E          |
| Reg:               | BFZ2468      |