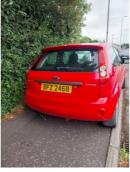

# Ford Fiesta 1.25 Zetec 3dr | 2006

2006 ford fiesta 3 door 1.2 detection 70000 miles motd some service history clean & TIDY driving well excellent first time car for futher details please contact

£1,495

| Miles:             | 70000        |
|--------------------|--------------|
| Fuel Type:         | Petrol       |
| Transmission:      | Manual       |
| Colour:            | Red          |
| Engine Size:       | 1242         |
| CO2 Emission:      | 142          |
| Tax Band:          | F (£210 p/a) |
| <b>Body Style:</b> | Hatchback    |
| Insurance group:   | 09E          |
| Reg:               | BFZ2468      |