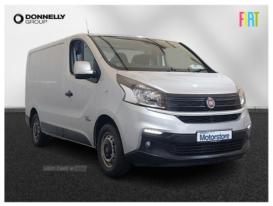

# Fiat Talento 1.6 Ecojet 145 Van Start Stop | Nov 2017

£9,995 + VAT

Fiat Talento 1.6 Ecojet 145 Van Start Stop

| Miles:        | 52685      |
|---------------|------------|
| Fuel Type:    | Diesel     |
| Transmission: | Manual     |
| Colour:       | Light Grey |
| Engine Size:  | 1598       |
| Tou Dougle    |            |

Tax Band:

Light goods vehicle (£335 p/a)

Body Style: Van
Reg: HGZ9257