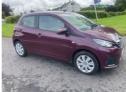

£4,395

| Miles:           | 83000        |
|------------------|--------------|
| Fuel Type:       | Petrol       |
| Transmission:    | Manual       |
| Colour:          | Mauve/Purple |
| Engine Size:     | 998          |
| CO2 Emission:    | 95           |
| Tax Band:        | A (£0 p/a)   |
| Body Style:      | Hatchback    |
| Insurance group: | 7E           |
| Reg:             | CGZ4586      |