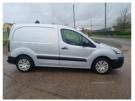

## Citroen Berlingo 1.6 HDi 625Kg Enterprise 75ps | Jan 2014

**FULL YEARS MOT, NO VAT** 

Full year mot 3 seats Bulkhead Parking sensors

£3,500

| Miles:                                   | 144000 |  |
|------------------------------------------|--------|--|
| Fuel Type:                               | Diesel |  |
| Transmission:                            | Manual |  |
| Colour:                                  | Silver |  |
| Engine Size:                             | 1560   |  |
| CO2 Emission:                            | 133    |  |
| Tax Band: Light goods vehicle (£335 p/a) |        |  |

**Body Style:** Van SRZ8632 Reg: