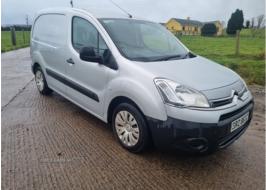

## Citroen Berlingo 1.6 HDi 625Kg Enterprise 75ps | Jan 2014

**FULL YEARS MOT, NO VAT** 

Full year mot 3 seats Bulkhead Parking sensors

£3,500

| Miles:                                   | 144000 |  |
|------------------------------------------|--------|--|
| Fuel Type:                               | Diesel |  |
| Transmission:                            | Manual |  |
| Colour:                                  | Silver |  |
| Engine Size:                             | 1560   |  |
| CO2 Emission:                            | 133    |  |
| Tax Band: Light goods vehicle (£335 p/a) |        |  |

**Body Style:** Van SRZ8632 Reg: