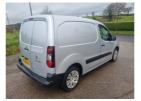

## Citroen Berlingo 1.6 HDi 625Kg Enterprise 75ps | Jan 2014

**FULL YEARS MOT, NO VAT** 

Full year mot 3 seats Bulkhead Parking sensors

£3,500

| Miles:                                   | 144000 |  |
|------------------------------------------|--------|--|
| Fuel Type:                               | Diesel |  |
| Transmission:                            | Manual |  |
| Colour:                                  | Silver |  |
| Engine Size:                             | 1560   |  |
| CO2 Emission:                            | 133    |  |
| Tax Band: Light goods vehicle (£335 p/a) |        |  |

**Body Style:** Van SRZ8632 Reg: