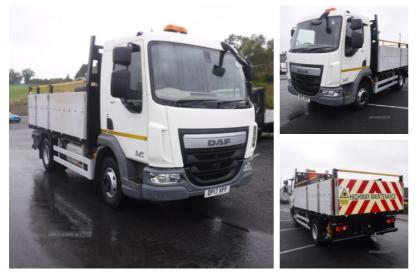

## Daf <Undefined> LF150 13FT6"aluminium dropside , small crane 500kg | Aug 2017 ON BOARD COMPRESSOR . EX ROAD MAINTENANCE WITH BT.

2017 Daf LF 45-150 13ft6" aluminium dropsidewith ML500kg remote control crane , tool box , working lights and flashing lights. In excellent condition through out .

## **£12,500** + VAT **£14000**

| Miles:        | 78738          |
|---------------|----------------|
| Fuel Type:    | Diesel         |
| Transmission: | Manual 6 speed |
| Colour:       | White          |
| Engine Size:  | 4500           |
| Reg:          | DP17XPF        |