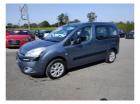

# Citroen Berlingo Multispace 1.6 HDi 90 Plus 5dr | Jan 2013

£8,950

| Miles:           | 25000   |
|------------------|---------|
| Fuel Type:       | Diesel  |
| Transmission:    | Manual  |
| Colour:          | Grey    |
| Engine Size:     | 1560    |
| Body Style:      | MPV     |
| Insurance group: | 8E      |
| Reg:             | WA62KVP |