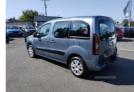

# Citroen Berlingo Multispace 1.6 HDi 90 Plus 5dr | Jan 2013

£8,950

| Miles:           | 25000   |
|------------------|---------|
| Fuel Type:       | Diesel  |
| Transmission:    | Manual  |
| Colour:          | Grey    |
| Engine Size:     | 1560    |
| Body Style:      | MPV     |
| Insurance group: | 8E      |
| Reg:             | WA62KVP |