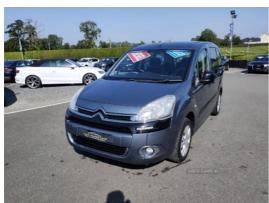

# Citroen Berlingo Multispace 1.6 HDi 90 Plus 5dr | Jan 2013

£8,950

| Miles:           | 25000   |
|------------------|---------|
| Fuel Type:       | Diesel  |
| Transmission:    | Manual  |
| Colour:          | Grey    |
| Engine Size:     | 1560    |
| Body Style:      | MPV     |
| Insurance group: | 8E      |
| Reg:             | WA62KVP |