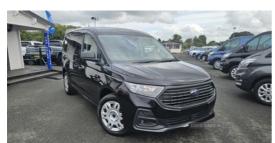

## Ford Transit Connect TREND LWB 2.0L EcoBlue 102PS Manual | Aug 2024

**NEW MODEL - IN STOCK** 

Transit Connect,LWB VAN,TREND,2.0L EcoBlue 102PS Manual 6-speed,Ink BLACK Wooden Rear Floor Cover with Integrated Lash Rails,DETACHABLE TRAILER COUPLING.

£24,690 + VAT

| Miles:        | 12     |
|---------------|--------|
| Fuel Type:    | Diesel |
| Transmission: | Manual |
| Colour:       | Black  |
| Engine Size:  | 2000   |
|               |        |