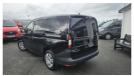

## Ford Transit Connect TREND LWB 2.0L EcoBlue 102PS Manual | Aug 2024

**NEW MODEL - IN STOCK** 

Transit Connect,LWB VAN,TREND,2.0L EcoBlue 102PS Manual 6-speed,Ink BLACK Wooden Rear Floor Cover with Integrated Lash Rails,DETACHABLE TRAILER COUPLING.

£24,690 + VAT

| Miles:        | 12     |
|---------------|--------|
| Fuel Type:    | Diesel |
| Transmission: | Manual |
| Colour:       | Black  |
| Engine Size:  | 2000   |
|               |        |