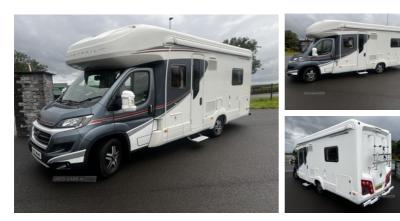

## Auto-Trail Frontier Savannah automatic ,rear singles ,gaslow ,twin batteries | 2016 AUTO , REAR SINGLES ,GASLOW ,SKY DISH

| Miles:       | 23500 |
|--------------|-------|
| Engine Size: | 2300  |

2016 Fiat Ducato Autotrail Savannah frontier Automatic 150 bhp 4250 kg Only 23000 miles with full service history and habitation check just done , cam belt changed , sold with a new mot Cab air con , cruise control , Bluetooth , dab , Twin cameras , cab remius blinds Twin leisure batteries with solar panel Gas low system twin cylinders2 tvs , sky dish , digital aerial fitted Awning , bike rack BBQ point 16 inch alloys with new Tyres Two rear single beds front dinette seating converts to bed Swing table and folding table LED lighting , large sky light , extractor fan Separate shower and toilet Full size for3 way fridge and ice box Sigma alarm , spare keys Excellent all round Motorhome in excellent condition condition £4899507729002855