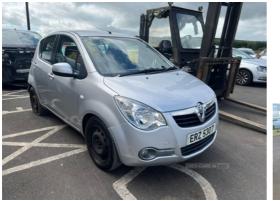

## Vauxhall Agila 1.2 VVT ecoFLEX S 5dr | Jun 2012

| Fuel Type:       | Petrol      |
|------------------|-------------|
| Transmission:    | Manual      |
| Colour:          | Silver      |
| Engine Size:     | 1242        |
| CO2 Emission:    | 118         |
| Tax Band:        | C (£35 p/a) |
| Body Style:      | Hatchback   |
| Insurance group: | 9E          |
| Reg:             | ERZ5307     |