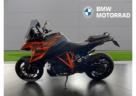

## KTM Super Duke 1290 Super Duke Gt (22My) | Feb 2023

## TRACK PACK ENABLED

2023 (22MY) KTM 1290 Super Duke GT with 6693 miles from new. One Owner. Full KTM Service History. New Tyres. .

Cornering ABS, Adjustable Traction Control, Heated Grips, Electronic Suspension, Rider Modes, Cruise Control, Trip Computer, Tyre Pressure Sensors, LED Headlight, TFT Dash, MSR, Quickshifter Plus, Radiator Guard, Handguards. Track Pack - inc Track Mode, Anti Wheelie Mode Off, Launch Control, 9 Stage Traction Control Spin Adjuster, Throttle Response Adjustment

## **Vehicle Features**

Anti-lock Braking System, ASC, Belly Pan, Cruise Control, Electronic Suspension, Gear Indicator, Hand Guards, Heated Grips, LED Indicators, On Board Computer, Radiator Grille, Tyre Pressure Control £11,999

Miles: 6693

Fuel Type: Petrol

Transmission: Manual

Colour: Orange

Engine Size: 1301

Tax Band:

Over 600 (£117 p/a)

Body Style:MotorcycleReg:SXZ3090