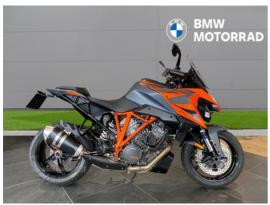

## KTM Super Duke 1290 Super Duke Gt (22My) | Feb 2023

## TRACK PACK ENABLED

2023 (22MY) KTM 1290 Super Duke GT with 6693 miles from new. One Owner. Full KTM Service History. New Tyres. .

Cornering ABS, Adjustable Traction Control, Heated Grips, Electronic Suspension, Rider Modes, Cruise Control, Trip Computer, Tyre Pressure Sensors, LED Headlight, TFT Dash, MSR, Quickshifter Plus, Radiator Guard, Handguards. Track Pack - inc Track Mode, Anti Wheelie Mode Off, Launch Control, 9 Stage Traction Control Spin Adjuster, Throttle Response Adjustment

## **Vehicle Features**

Anti-lock Braking System, ASC, Belly Pan, Cruise Control, Electronic Suspension, Gear Indicator, Hand Guards, Heated Grips, LED Indicators, On Board Computer, Radiator Grille, Tyre Pressure Control £11,999

Miles: 6693

Fuel Type: Petrol

Transmission: Manual

Colour: Orange

Engine Size: 1301

Tax Band:

Over 600 (£117 p/a)

Body Style:MotorcycleReg:SXZ3090