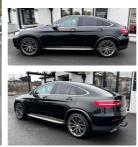

## Mercedes GLC-Class GLC 250 D 4MATIC AMG LINE PREMIUM PLUS | 2017

## **ABSOLUTELY STUNNING EXAMPLE! FANTASTIC SPEC!**

Absolutely Stunning Example! Comes complete with Full owners manuals, Fully Serviced, 2 Keys, Upgraded Alloys, Privacy Glass, Full Electrics, Sat Nav, Park Camera, Power Tail Gate & all the usual Amg Premium refinements. All our vehicles are fully serviced, warranted and prepared to the highest standard. Excellent part ex and finance examples are available on request. Contact one off our sales team for more information.

£21,995

| Miles:        | 98000                 |
|---------------|-----------------------|
| Fuel Type:    | DIESEL                |
| Transmission: | Semi Automatic        |
| Colour:       | Black                 |
| Body Style:   | Sport utility vehicle |
| Reg:          | LLC02                 |