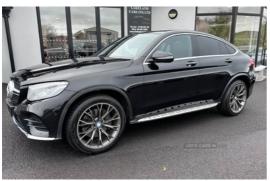

## Mercedes GLC-Class GLC 250 D 4MATIC AMG LINE PREMIUM PLUS | 2017

## **ABSOLUTELY STUNNING EXAMPLE! FANTASTIC SPEC!**

Absolutely Stunning Example! Comes complete with Full owners manuals, Fully Serviced, 2 Keys, Upgraded Alloys, Privacy Glass, Full Electrics, Sat Nav, Park Camera, Power Tail Gate & all the usual Amg Premium refinements. All our vehicles are fully serviced, warranted and prepared to the highest standard. Excellent part ex and finance examples are available on request. Contact one off our sales team for more information.

£21,995

| Miles:        | 98000                 |
|---------------|-----------------------|
| Fuel Type:    | DIESEL                |
| Transmission: | Semi Automatic        |
| Colour:       | Black                 |
| Body Style:   | Sport utility vehicle |
| Reg:          | LLC02                 |