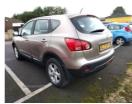

## Nissan Qashqai 1.5 dCi Acenta 5dr | Jul 2007

| Diesel                |
|-----------------------|
| Manual                |
| Beige                 |
| 1461                  |
| 145                   |
| F (£210 p/a)          |
| Sport utility vehicle |
| 14E                   |
| ULZ3970               |
|                       |