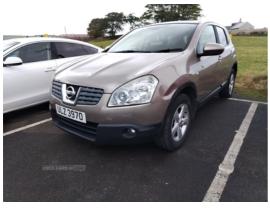

## Nissan Qashqai 1.5 dCi Acenta 5dr | Jul 2007

| Diesel                |
|-----------------------|
| Manual                |
| Beige                 |
| 1461                  |
| 145                   |
| F (£210 p/a)          |
| Sport utility vehicle |
| 14E                   |
| ULZ3970               |
|                       |