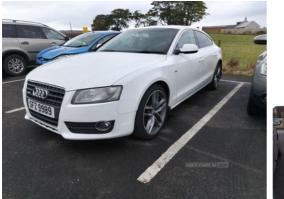

## Audi A5 2.0 TDI 143 5dr | Dec 2010

| Fuel Type:       | Diesel       |
|------------------|--------------|
| Transmission:    | Manual       |
| Colour:          | White        |
| Engine Size:     | 1968         |
| CO2 Emission:    | 135          |
| Tax Band:        | E (£190 p/a) |
| Body Style:      | Hatchback    |
| Insurance group: | 22E          |
| Reg:             | SFZ9989      |