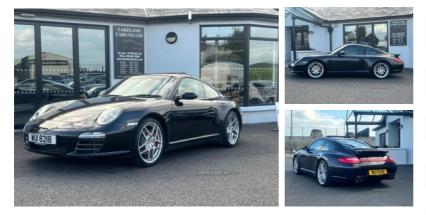

## Porsche 911 S 2dr PDK | Oct 2009

ABSOLUTELY IMMACULATE EXAMPLE! Comes complete with Full owners manuals, Full service history, All receipts, Full electrics, Sunroof, Full black leather with Porsche embossed headrests, Factory Sports exhausts, PDK gearbox, Satnav, Memory seats, Suede Headlining and all the usual Carrera 4S refinements, All our vehicles are fully serviced, warranted and prepared to the highest off standards. Excellent part ex and finance examples are available on request. Contact one off our sales team for more information

# £39,995

| Miles:           | 57000          |
|------------------|----------------|
| Fuel Type:       | PETROL         |
| Transmission:    | Semi Automatic |
| Colour:          | Black          |
| Engine Size:     | 3800           |
| CO2 Emission:    | 247            |
| Tax Band:        | L (£710 p/a)   |
| Body Style:      | Coupe          |
| Insurance group: | 50E            |
| Reg:             | WUI8218        |