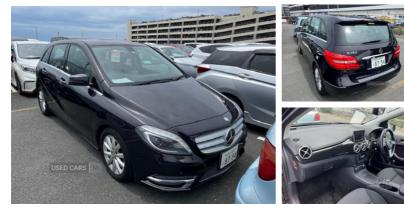

## Mercedes B-Class AUTOMATIC ONLY 52000 MILES SERVICE HISTORY | 2013

## £8,950

| Miles:        | 52000     |
|---------------|-----------|
| Fuel Type:    | Petrol    |
| Transmission: | Automatic |
| Colour:       | Black     |
| Engine Size:  | 1600      |
| Body Style:   | Hatchback |
| Reg:          | WU62DVM   |
|               |           |

DUE IN 20/11/24

MERCEDES B180 SPORT AUTOMATIC ONLY 52000 MILES 2 KEYS SERVICE HISTORY SAT/NAV PADDLE SHIFT LANE ASSIST **REAR CAMERA** CRUISE CONTROL MULTI FUCTION WHEEL FTC FTC IMMACULATE CONDITION YOU WONT FIND A BETTER EXAMPLE !! Superior condition than the UK equivalent of the same age \*No salt is used on the roads in Japan leaving the chassis (underneath of the car) corrosion (rust) free