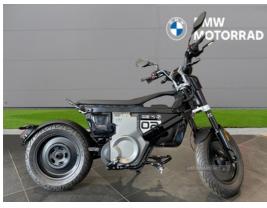

## BMW <Undefined> CE Ce 02 Am (24My) | NEW CE- 02 AM - RIDE ON CBT

£6,999

Whether you're taking a detour to your favourite spot, grabbing coffee around the corner or relaxing with an after-work cruise: the CE 02 winds effortlessly through the urban jungle - in a particularly stylish, flexible and sustainable way. The futuristic design immediately catches the eye, both in the city and on social media. With its single-sided swinging arm and straightlined yet extravagant design, the CE 02 embodies the mobility of tomorrow. And not only visually, because the technology also lives up to its design promises. Thanks to the USB-C port, your smartphone is always ready for use with all connectivity functions. Keyless Ride makes starting easy. With ABS on the front wheel, LED headlight and two riding modes, the eParkourer also masters urban traffic safely. The electric reverse gear helps when manoeuvring into narrow parking spaces. The electric powertrain combines riding pleasure and sustainability for an almost silent experience. Whether agilely cornering through traffic in FLOW riding mode or effortlessly coasting along in SURF: the CE 02 is locally emission-free. In this way, it meets the most important requirements for the mobility of the future