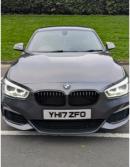

Miles:

Colour:

Reg:

**Fuel Type:** 

**Transmission:** 

**Engine Size:** 

**Body Style:** 

\*\*For Sale: **RARE MANUAL** BMW M140i - 335HP, B58 3.0L Straight-Six twin scroll turbo engine\*\*

## **FULL YEARS MOT**

Experience pure driving pleasure with this rare manual BMW M140i, featuring the legendary B58 3.0L straight-six twin-scroll turbo engine, delivering an exhilarating 335 brake horsepower. This petrol powerhouse is finished in sleek gun metal grey, accented by striking blue brake calipers. Inside, you'll find luxurious leather seats, a built-in sat nav, and a reverse camera for added convenience. This car has been meticulously maintained with regular servicing.