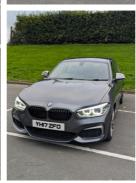

Miles:

Colour:

Reg:

**Fuel Type:** 

**Transmission:** 

**Engine Size:** 

**Body Style:** 

\*\*For Sale: **RARE MANUAL** BMW M140i - 335HP, B58 3.0L Straight-Six twin scroll turbo engine\*\*

## **FULL YEARS MOT**

Experience pure driving pleasure with this rare manual BMW M140i, featuring the legendary B58 3.0L straight-six twin-scroll turbo engine, delivering an exhilarating 335 brake horsepower. This petrol powerhouse is finished in sleek gun metal grey, accented by striking blue brake calipers. Inside, you'll find luxurious leather seats, a built-in sat nav, and a reverse camera for added convenience. This car has been meticulously maintained with regular servicing.