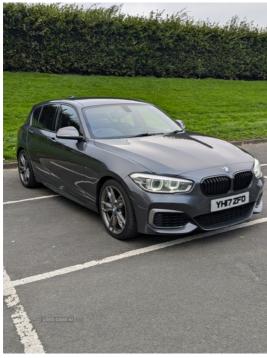

Miles:

Colour:

Reg:

**Fuel Type:** 

**Transmission:** 

**Engine Size:** 

**Body Style:** 

\*\*For Sale: **RARE MANUAL** BMW M140i - 335HP, B58 3.0L Straight-Six twin scroll turbo engine\*\*

## **FULL YEARS MOT**

Experience pure driving pleasure with this rare manual BMW M140i, featuring the legendary B58 3.0L straight-six twin-scroll turbo engine, delivering an exhilarating 335 brake horsepower. This petrol powerhouse is finished in sleek gun metal grey, accented by striking blue brake calipers. Inside, you'll find luxurious leather seats, a built-in sat nav, and a reverse camera for added convenience. This car has been meticulously maintained with regular servicing.