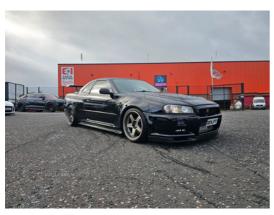

## Nissan Skyline r34 | May 2011 R34 GTR REPLICA

£39,995

| Miles:       | 55000  |
|--------------|--------|
| Fuel Type:   | Petrol |
| Colour:      | Black  |
| Engine Size: | 2498   |
| Body Style:  | Saloon |
| Reg:         | D17LFT |

1998 Nissan Skyline R34 GTT (r34 gtr lookalike) 5 speed manual 2.5 rb neo turbo 89,000kms /55,000 Miles

hybrid r34 turbo turbosmart screamer pipe Bigger injectors High low boost R8 coil packs Full Z-TUNE GTR body kit Genuine gtr front and rear bumpers Full s/s exhaust system

apexi coilovers
red bride style seats
antilag
link ECU
carbon boot spoiler
carbon style front splitter
large front mount intercooler
alloy radiator
induction kit
strut brace
rear adjustable camber arms
front adjustable tension rods

xenon headlights
18 inch rota gtrd with new uniroyal sports all round

Alarm and remote central locking just fitted

D17LFT (drift) plate included at asking price

£39,995

The real r34 gtr like this would command well over 120k today