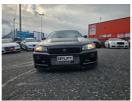

## Nissan Skyline r34 | May 2011 R34 GTR REPLICA

£39,995

| Miles:       | 55000  |
|--------------|--------|
| Fuel Type:   | Petrol |
| Colour:      | Black  |
| Engine Size: | 2498   |
| Body Style:  | Saloon |
| Reg:         | D17LFT |

1998 Nissan Skyline R34 GTT (r34 gtr lookalike) 5 speed manual 2.5 rb neo turbo 89,000kms /55,000 Miles

hybrid r34 turbo turbosmart screamer pipe Bigger injectors High low boost R8 coil packs Full Z-TUNE GTR body kit Genuine gtr front and rear bumpers Full s/s exhaust system

apexi coilovers
red bride style seats
antilag
link ECU
carbon boot spoiler
carbon style front splitter
large front mount intercooler
alloy radiator
induction kit
strut brace
rear adjustable camber arms
front adjustable tension rods

xenon headlights
18 inch rota gtrd with new uniroyal sports all round

Alarm and remote central locking just fitted

D17LFT (drift) plate included at asking price

£39,995

The real r34 gtr like this would command well over 120k today