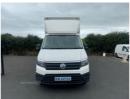

## Volkswagen Crafter CR50 STARTLINE TD | Mar 2019

£17,995 + VAT

## **LUTON. FULL SERVICE HISTORY.**

Miles: 93000

Fuel Type: Diesel

Transmission: Manual

Colour: White

Engine Size: 1968

Tax Band:

Light goods vehicle (£335 p/a)

Body Style: Luton Van

Reg: MGZ2698

New Genuine VW Engine just fitted by Volkswagen.

Full Service History.

One Owner from New.

Hydraulic Tail Lift.

Electric Windows.

Remote Central Locking.