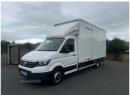

## Volkswagen Crafter CR50 STARTLINE TD | Mar 2019

£17,995 + VAT

## **LUTON. FULL SERVICE HISTORY.**

Miles: 93000

Fuel Type: Diesel

Transmission: Manual

Colour: White

Engine Size: 1968

Tax Band:

Light goods vehicle (£335 p/a)

Body Style: Luton Van

Reg: MGZ2698

New Genuine VW Engine just fitted by Volkswagen.

Full Service History.

One Owner from New.

Hydraulic Tail Lift.

Electric Windows.

Remote Central Locking.