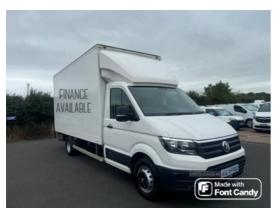

## Volkswagen Crafter CR50 STARTLINE TD | Mar 2019

£17,995 + VAT

## **LUTON. FULL SERVICE HISTORY.**

Miles: 93000

Fuel Type: Diesel

Transmission: Manual

Colour: White

Engine Size: 1968

Tax Band:

Light goods vehicle (£335 p/a)

Body Style: Luton Van

Reg: MGZ2698

New Genuine VW Engine just fitted by Volkswagen.

Full Service History.

One Owner from New.

Hydraulic Tail Lift.

Electric Windows.

Remote Central Locking.