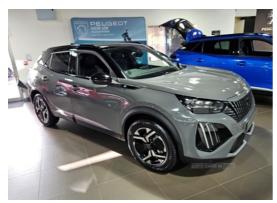

## Peugeot 2008 PEUGEOT E-2008 136HP GT EV AUTO \*\*SAVE £10,410 ON ... | 2024

\*\*BRAND NEW SAVE £ 10, 410 ON NEW RRP\*\*

## £26,490

| Miles:        | 101               |
|---------------|-------------------|
| Fuel Type:    | Electric          |
| Transmission: | Automatic         |
| Colour:       | Selenium Grey     |
| Tax Band:     | Electric (£0 p/a) |
| Reg:          | NEWE2008          |