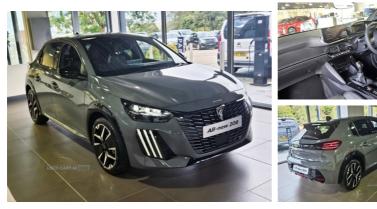

## Peugeot 208 1.2 100HP GT | 2024 \*\*BRAND NEW | SAVE £ 3070 ON NEW RRP\*\*

| Miles:                                       | 101           |
|----------------------------------------------|---------------|
| Fuel Type:                                   | Petrol        |
| Transmission:                                | Manual        |
| Colour:                                      | Selenium Grey |
| <b>Tax Band:</b><br>Petrol/Diesel (£190 p/a) |               |
| Body Style:                                  | Hatchback     |
| Reg:                                         | NEWGT208      |

## **Vehicle Features**

Air Conditioning, Alloy Wheels, Anti-lock Braking System, Antitheft Alarm, Apple CarPlay / Android Auto, Auto Climate Control, Auto Lights/ Wipers, Automatic Lights, Aux / USB Input, Bluetooth, Cruise Control, DAB Digital Radio, Electric Windows, Electronic Parking Brake, Front Fog Lights, Hill Start Assist, Ipod/ USB Connection, Isofix Points, LED Daytime Running Lights, Multi-Function Steering Wheel, Parking Sensors, Power Steering, Remote Central Locking, Reversing Camera, Touch Screen, Voice Activation, Wireless Charging Plate