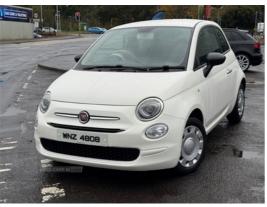

# Fiat 500 1.2 Pop 3dr | Sep 2016 **6 MONTHS WARRANTY**

£5,650

| Miles:           | 72000       |
|------------------|-------------|
| Fuel Type:       | Petrol      |
| Transmission:    | Manual      |
| Colour:          | White       |
| Engine Size:     | 1242        |
| CO2 Emission:    | 110         |
| Tax Band:        | B (£20 p/a) |
| Body Style:      | Hatchback   |
| Insurance group: | 7U          |
| Reg:             | WNZ4808     |