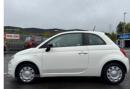

# Fiat 500 1.2 Pop 3dr | Sep 2016 **6 MONTHS WARRANTY**

£5,650

| Miles:           | 72000       |
|------------------|-------------|
| Fuel Type:       | Petrol      |
| Transmission:    | Manual      |
| Colour:          | White       |
| Engine Size:     | 1242        |
| CO2 Emission:    | 110         |
| Tax Band:        | B (£20 p/a) |
| Body Style:      | Hatchback   |
| Insurance group: | 7U          |
| Reg:             | WNZ4808     |