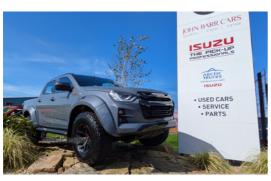

## Isuzu D-Max AT35 Automatic | Sep 2024 NEW ISUZU D- MAX AT35 IN GREY MICA. !! NOW IN STOCK !!

£54,995 + VAT

Miles: 15

Fuel Type: Diesel

Transmission: Automatic

Colour: Grey

Engine Size: 1900

Body Style: Pickup

Reg: NEWAT35

INTRODUCING OUR MOST CAPABLE PICK-UP EVER. 25 YEARS IN THE MAKING.

This is no ordinary pick-up. Inspired by the harshest and most extreme conditions on earth, the Award-Winning Isuzu D-Max Arctic Trucks AT35 is the culmination of over 25 years continual development and re-engineering of vehicles built for purpose.