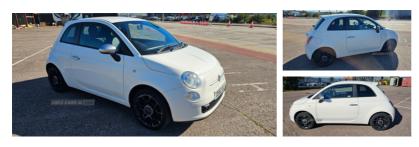

### Fiat 500 1.2 Street 3dr | Dec 2012 LOW MILEAGE

2012 Fiat 500 Street 1.2 Petrol Only 68,500 miles MOT until November 2024 Alloy wheels Electric Windows Air Con Remote central locking 2 keys Spare Wheel City Steering option Radio/ CD Player Great 1st time/young driver car

# £2,800

| Miles:        | 68500       |
|---------------|-------------|
| Fuel Type:    | Petrol      |
| Transmission: | Manual      |
| Colour:       | White       |
| Engine Size:  | 1242        |
| CO2 Emission: | 113         |
| Tax Band:     | C (£35 p/a) |
| Body Style:   | Hatchback   |
| Reg:          | Ds62dlu     |
|               |             |