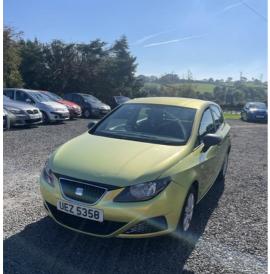

## Seat Ibiza 1.2 S 5dr | Jul 2008 **FULL MOT CHEAP INSURANCE**

2008 seat Ibiza 1.2 petrol Alloy wheels Electric windows **Drives faultless** Cheap insurance Comes with full years mot Comes with 3 months warranty £1995 all trade ins welcome

#### Miles: 110287 **Fuel Type:** Petrol **Transmission:** Manual Colour: Yellow **Engine Size:** 1198 **CO2 Emission:** 139 Tax Band: E (£190 p/a) **Body Style:** Hatchback Reg: UEZ5358