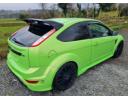

## Ford Focus 2.5 RS 3dr | Apr 2010

## Vehicle Features

'Ford Power' starter button, 19" 15 spoke RS alloy wheels, 60/40 split/folding rear back and cushion, ABS/EBD, Driver airbag, Easy fuel capless refuelling system, Electric front and rear windows + one touch + global open/closing, Electric hydraulic power assisted steering, ESP with traction control + emergency brake assist, Front inertia reel height adjustable seatbelts with pretensioners, Front passenger airbag, Front Recaro sports seats, Front side airbags, Heated windscreen washers, Locking wheel nuts, Perimeter alarm with volume sensing, Quickclear heated windscreen, Rear curtain airbags, Rear privacy glass, Side curtain airbags, Smokers Pack - Focus, Tyre repair kit, Xenon headlights + auto levelling and washers

£27,995

| Miles:           | 49000        |
|------------------|--------------|
| Fuel Type:       | Petrol       |
| Transmission:    | Manual       |
| Colour:          | Green        |
| Engine Size:     | 2521         |
| CO2 Emission:    | 225          |
| Tax Band:        | K (£415 p/a) |
| Body Style:      | Hatchback    |
| Insurance group: | 38A          |
| Reg:             | RP10RPT      |