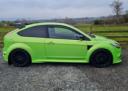

## Ford Focus 2.5 RS 3dr | Apr 2010

## Vehicle Features

'Ford Power' starter button, 19" 15 spoke RS alloy wheels, 60/40 split/folding rear back and cushion, ABS/EBD, Driver airbag, Easy fuel capless refuelling system, Electric front and rear windows + one touch + global open/closing, Electric hydraulic power assisted steering, ESP with traction control + emergency brake assist, Front inertia reel height adjustable seatbelts with pretensioners, Front passenger airbag, Front Recaro sports seats, Front side airbags, Heated windscreen washers, Locking wheel nuts, Perimeter alarm with volume sensing, Quickclear heated windscreen, Rear curtain airbags, Rear privacy glass, Side curtain airbags, Smokers Pack - Focus, Tyre repair kit, Xenon headlights + auto levelling and washers

£27,995

| Miles:           | 49000        |
|------------------|--------------|
| Fuel Type:       | Petrol       |
| Transmission:    | Manual       |
| Colour:          | Green        |
| Engine Size:     | 2521         |
| CO2 Emission:    | 225          |
| Tax Band:        | K (£415 p/a) |
| Body Style:      | Hatchback    |
| Insurance group: | 38A          |
| Reg:             | RP10RPT      |