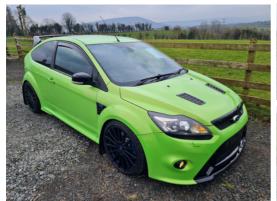

## Ford Focus 2.5 RS 3dr | Apr 2010

## Vehicle Features

'Ford Power' starter button, 19" 15 spoke RS alloy wheels, 60/40 split/folding rear back and cushion, ABS/EBD, Driver airbag, Easy fuel capless refuelling system, Electric front and rear windows + one touch + global open/closing, Electric hydraulic power assisted steering, ESP with traction control + emergency brake assist, Front inertia reel height adjustable seatbelts with pretensioners, Front passenger airbag, Front Recaro sports seats, Front side airbags, Heated windscreen washers, Locking wheel nuts, Perimeter alarm with volume sensing, Quickclear heated windscreen, Rear curtain airbags, Rear privacy glass, Side curtain airbags, Smokers Pack - Focus, Tyre repair kit, Xenon headlights + auto levelling and washers

£27,995

| Miles:           | 49000        |
|------------------|--------------|
| Fuel Type:       | Petrol       |
| Transmission:    | Manual       |
| Colour:          | Green        |
| Engine Size:     | 2521         |
| CO2 Emission:    | 225          |
| Tax Band:        | K (£415 p/a) |
| Body Style:      | Hatchback    |
| Insurance group: | 38A          |
| Reg:             | RP10RPT      |