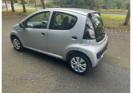

## Citroen C1 1.0i VTR 5dr [AC] | Jan 2012

Mot'd 30/9/25

£2,395

| Miles:              | 133421      |
|---------------------|-------------|
| Fuel Type:          | Petrol      |
| Transmission:       | Manual      |
| Colour:             | Grey        |
| <b>Engine Size:</b> | 998         |
| CO2 Emission:       | 103         |
| Tax Band:           | B (£20 p/a) |
| Body Style:         | Hatchback   |
| Insurance group:    | 3E          |
| Reg:                | AJ61KVA     |