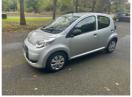

## Citroen C1 1.0i VTR 5dr [AC] | Jan 2012

Mot'd 30/9/25

£2,395

| Miles:              | 133421      |
|---------------------|-------------|
| Fuel Type:          | Petrol      |
| Transmission:       | Manual      |
| Colour:             | Grey        |
| <b>Engine Size:</b> | 998         |
| CO2 Emission:       | 103         |
| Tax Band:           | B (£20 p/a) |
| Body Style:         | Hatchback   |
| Insurance group:    | 3E          |
| Reg:                | AJ61KVA     |