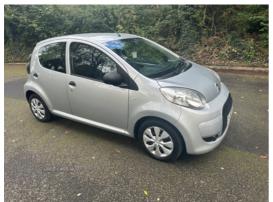

## Citroen C1 1.0i VTR 5dr [AC] | Jan 2012

Mot'd 30/9/25

£2,395

| Miles:              | 133421      |
|---------------------|-------------|
| Fuel Type:          | Petrol      |
| Transmission:       | Manual      |
| Colour:             | Grey        |
| <b>Engine Size:</b> | 998         |
| CO2 Emission:       | 103         |
| Tax Band:           | B (£20 p/a) |
| Body Style:         | Hatchback   |
| Insurance group:    | 3E          |
| Reg:                | AJ61KVA     |