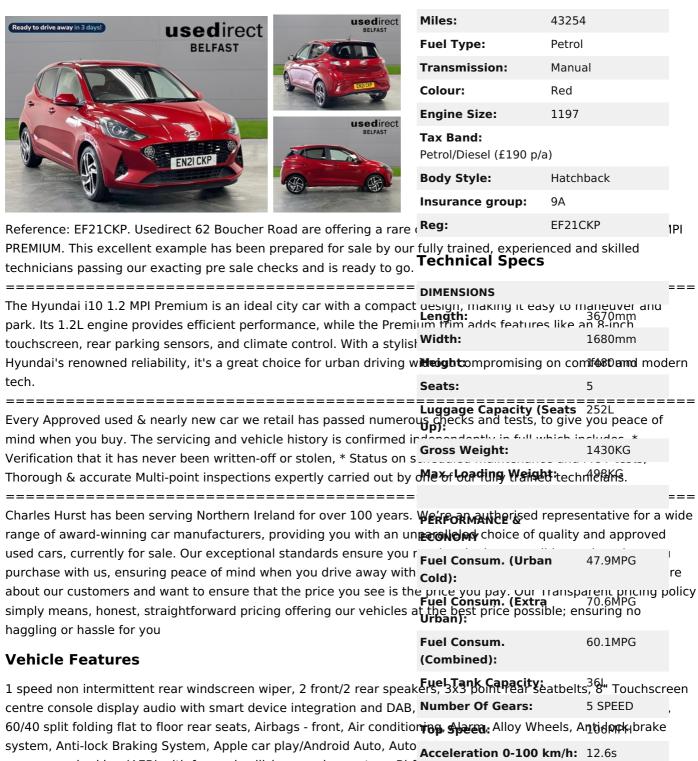

## Hyundai i10 1.2 Mpi Premium 5Dr | May 2021 GREAT SMALL CITY CAR

## £10,849

emergency braking (AEB) with forward collision warning system, Bi-function projection nearing its, plack missi on Engine Power BHP: 83.1BHP B pillars, Bluetooth Connection, Bluetooth connectivity with voice recognition. Body colour door handles. Body coloured bumpers, Body coloured door mirrors, Bottle holders in fron