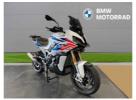

## **TE WITH M PACKAGE**

2024 (23MY) BMW S1000XR TE 'M Package' with just 1542 miles from new. One Owner. Full BMW Service History. , Traction Control, Heated Grips, Rider Modes Pro, Keyless Ride, , GPS Prep, Cruise Control Trip Computer Pro, DDC Electronic Suspension, Hill Start, Adaptive LED Headlight, LED Fog Lights, Shift Assist Pro, Handguards, Main Stand, M Package

## **Vehicle Features**

Additional Fog Lights, Additional Power Socket, Anti-lock Braking System, ASC, Carrier, Cruise Control, Electronic Suspension, Gear Indicator, Hand Guards, Heated Grips, LED Indicators, Low Mileage, Main Stand, On Board Computer £17,999