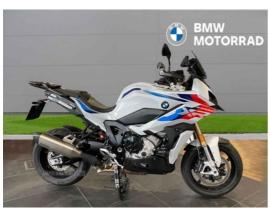

## **TE WITH M PACKAGE**

2024 (23MY) BMW S1000XR TE 'M Package' with just 1542 miles from new. One Owner. Full BMW Service History. , Traction Control, Heated Grips, Rider Modes Pro, Keyless Ride, , GPS Prep, Cruise Control Trip Computer Pro, DDC Electronic Suspension, Hill Start, Adaptive LED Headlight, LED Fog Lights, Shift Assist Pro, Handguards, Main Stand, M Package

## **Vehicle Features**

Additional Fog Lights, Additional Power Socket, Anti-lock Braking System, ASC, Carrier, Cruise Control, Electronic Suspension, Gear Indicator, Hand Guards, Heated Grips, LED Indicators, Low Mileage, Main Stand, On Board Computer £17,999