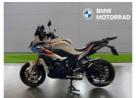

## **TE WITH M PACKAGE**

2024 (23MY) BMW S1000XR TE 'M Package' with just 1542 miles from new. One Owner. Full BMW Service History. , Traction Control, Heated Grips, Rider Modes Pro, Keyless Ride, , GPS Prep, Cruise Control Trip Computer Pro, DDC Electronic Suspension, Hill Start, Adaptive LED Headlight, LED Fog Lights, Shift Assist Pro, Handguards, Main Stand, M Package

## **Vehicle Features**

Additional Fog Lights, Additional Power Socket, Anti-lock Braking System, ASC, Carrier, Cruise Control, Electronic Suspension, Gear Indicator, Hand Guards, Heated Grips, LED Indicators, Low Mileage, Main Stand, On Board Computer £17,999