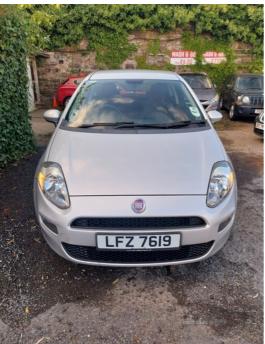

## Fiat Punto 1.2 Pop 3dr [Start Stop] | 2012

2012 fiat punto 1,2 pop 3door 60000 miles service history motd October 2025 excellent condition inside & out clean & TIDY driving well for further details please contact

£2,995

| Miles:             | 60000        |
|--------------------|--------------|
| Fuel Type:         | Petrol       |
| Transmission:      | Manual       |
| Colour:            | Grey         |
| Engine Size:       | 1242         |
| CO2 Emission:      | 123          |
| Tax Band:          | D (£160 p/a) |
| <b>Body Style:</b> | Hatchback    |
| Insurance group:   | 6A           |
| Reg:               | LFZ7619      |