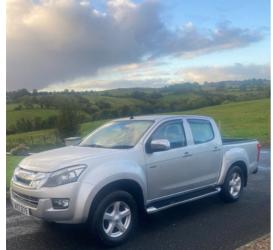

## Isuzu D-Max 2.5TD Yukon Double Cab 4x4 | Mar 2013

| Miles:        | 167000 |
|---------------|--------|
| Fuel Type:    | Diesel |
| Transmission: | Manual |
| Colour:       | Silver |
| Engine Size:  | 2499   |
| CO2 Emission: | 194    |
| Tax Band:     |        |

Light goods vehicle (£335 p/a) **Body Style:** Pickup

Reg: BVZ5175