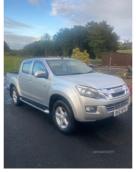

## Isuzu D-Max 2.5TD Yukon Double Cab 4x4 | Mar 2013

| Miles:        | 167000 |
|---------------|--------|
| Fuel Type:    | Diesel |
| Transmission: | Manual |
| Colour:       | Silver |
| Engine Size:  | 2499   |
| CO2 Emission: | 194    |
| Tax Band:     |        |

Light goods vehicle (£335 p/a) **Body Style:** Pickup

Reg: BVZ5175