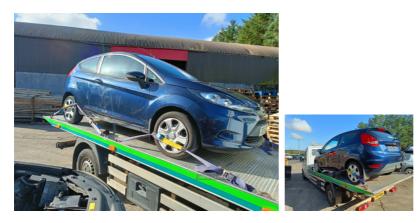

## Ford Fiesta 1.25 Edge 3dr | Mar 2011

CONTACT HIGGINS CAR DISMANTLERS FOR FURTHER INFO 02870868814

| Fuel Type:       | Petrol       |
|------------------|--------------|
| Transmission:    | Manual       |
| Colour:          | Blue         |
| Engine Size:     | 1242         |
| CO2 Emission:    | 127          |
| Tax Band:        | D (£160 p/a) |
| Body Style:      | Hatchback    |
| Insurance group: | 6E           |
| Reg:             | CRZ5264      |