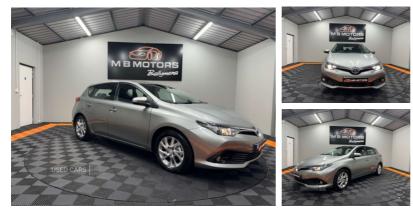

## Toyota Auris 1.6 D-4D Business Edition 5dr | Mar 2016 HOME DELIVERY £ 99

# £7,495

| Miles:           | 73460       |
|------------------|-------------|
| Fuel Type:       | Diesel      |
| Transmission:    | MANUAL      |
| Colour:          | Grey        |
| Engine Size:     | 1598        |
| CO2 Emission:    | 108         |
| Tax Band:        | B (£20 p/a) |
| Body Style:      | Hatchback   |
| Insurance group: | 12E         |
| Reg:             | SG16TZF     |