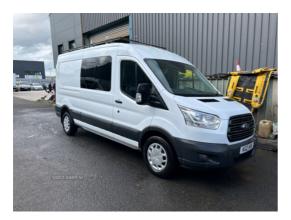

## Ford Transit 2.0 TDCi 130ps H2 Van | Jun 2018 NO VAT 6 SEATER CREW CAB AIR CON 2023 ENGINE JUST FITTED

Low mileage 2023 engine has just been replaced, one owner with fsh, factory 6 seater crew cab with air con

| Miles:                                             | 153000  |
|----------------------------------------------------|---------|
| Fuel Type:                                         | Diesel  |
| Transmission:                                      | Manual  |
| Colour:                                            | White   |
| Engine Size:                                       | 1995    |
| CO2 Emission:                                      | 185     |
| <b>Tax Band:</b><br>Light goods vehicle (£335 p/a) |         |
| Body Style:                                        | Van     |
| Reg:                                               | KGZ1518 |