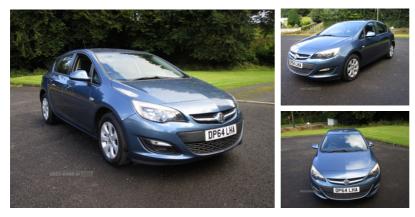

## Vauxhall Astra 1.6i 16V Design 5dr | 2015

2015 VAUXHALL ASTRA 1.6 DESIGN, BLUE, 5 DOOR, 78000 MILES, GOOD HISTORY, MOT AUG 25, NICE TIDY CAR.

# £3,995

| Miles:           | 78000        |
|------------------|--------------|
| Fuel Type:       | Petrol       |
| Transmission:    | Manual       |
| Colour:          | Blue         |
| Engine Size:     | 1598         |
| Tax Band:        | F (£210 p/a) |
| Body Style:      | Hatchback    |
| Insurance group: | 12E          |
| Reg:             | DP64LHA      |
|                  |              |