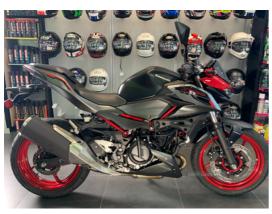

## Kawasaki Z Series 2024 KAWASAKI Z500 SE 0% FINANCE AVAILABLE | 2024

£6,188

Fuel Type: Petrol

Colour: Red

Engine Size: 451

Tax Band:

Over 600 (£117 p/a)

2024 KAWASAKI Z500 SE IN RED. 0% FINANCE AVAILABLE
TERMS AND CONDITIONS APPLY SUBJECT TO STATUS. FEATURES
INCLUDE ASSIST & SLIPPER CLUTCH, ABS BRAKES, LOW 785MM
SEAT HEIGHT, POWERFUL 451CC TWIN ENGINE, LIGHT
PREDICTABLE HANDLING, TFT DISPLAY WITH BLUETOOTH
CONNECTIVITY. 2024 MODEL WITH 0 MILES FROM JUST £6188.
THIS BIKE IS AVAILABLE FROM COLERAINE KAWASAKI, FIVE
TIMES WINNER OF KAWASAKI DEALER OF THE YEAR. THIS BIKE IS
IN THE SHOWROOM READY FOR IMMEDIATE DELIVERY.