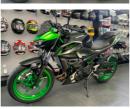

## Kawasaki Z Series 2024 KAWASAKI Z500 SE 0% FINANCE AVAILABLE | 2024

£6,188

Colour: Green
Engine Size: 451
Tax Band:
Over 600 (£117 p/a)

2024 KAWASAKI Z500 SE IN CANDY LIME GREEN. 0% FINANCE AVAILABLE TERMS AND CONDITIONS APPLY SUBJECT TO STATUS. FEATURES INCLUDE ASSIST & SLIPPER CLUTCH, ABS BRAKES, LOW 785MM SEAT HEIGHT, POWERFUL 451CC TWIN ENGINE, LIGHT PREDICTABLE HANDLING, TFT DISPLAY WITH BLUETOOTH CONNECTIVITY. 2024 MODEL WITH 0 MILES FROM JUST £6188. THIS BIKE IS AVAILABLE FROM COLERAINE KAWASAKI, FIVE TIMES WINNER OF KAWASAKI DEALER OF THE YEAR. THIS BIKE IS IN THE SHOWROOM READY FOR IMMEDIATE DELIVERY.