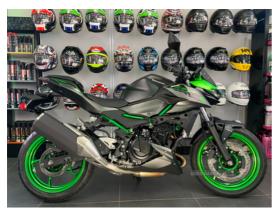

## Kawasaki Z Series 2024 KAWASAKI Z500 SE 0% FINANCE AVAILABLE | 2024

£6,188

Colour: Green
Engine Size: 451
Tax Band:
Over 600 (£117 p/a)

2024 KAWASAKI Z500 SE IN CANDY LIME GREEN. 0% FINANCE AVAILABLE TERMS AND CONDITIONS APPLY SUBJECT TO STATUS. FEATURES INCLUDE ASSIST & SLIPPER CLUTCH, ABS BRAKES, LOW 785MM SEAT HEIGHT, POWERFUL 451CC TWIN ENGINE, LIGHT PREDICTABLE HANDLING, TFT DISPLAY WITH BLUETOOTH CONNECTIVITY. 2024 MODEL WITH 0 MILES FROM JUST £6188. THIS BIKE IS AVAILABLE FROM COLERAINE KAWASAKI, FIVE TIMES WINNER OF KAWASAKI DEALER OF THE YEAR. THIS BIKE IS IN THE SHOWROOM READY FOR IMMEDIATE DELIVERY.