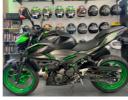

## Kawasaki Z Series 2024 KAWASAKI Z500 SE 0% FINANCE AVAILABLE | 2024

£6,188

Colour: Green
Engine Size: 451
Tax Band:
Over 600 (£117 p/a)

2024 KAWASAKI Z500 SE IN CANDY LIME GREEN. 0% FINANCE AVAILABLE TERMS AND CONDITIONS APPLY SUBJECT TO STATUS. FEATURES INCLUDE ASSIST & SLIPPER CLUTCH, ABS BRAKES, LOW 785MM SEAT HEIGHT, POWERFUL 451CC TWIN ENGINE, LIGHT PREDICTABLE HANDLING, TFT DISPLAY WITH BLUETOOTH CONNECTIVITY. 2024 MODEL WITH 0 MILES FROM JUST £6188. THIS BIKE IS AVAILABLE FROM COLERAINE KAWASAKI, FIVE TIMES WINNER OF KAWASAKI DEALER OF THE YEAR. THIS BIKE IS IN THE SHOWROOM READY FOR IMMEDIATE DELIVERY.