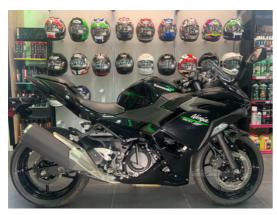

## Kawasaki Ninja 2024 KAWASAKI NINJA 500 0% FINANCE AVAILABLE | 2024

£6,138

2024 KAWASAKI NINJA 500 0% FINANCE AVAILABLE TERMS AND CONDITIONS APPLY SUBJECT TO STATUS. FEATURES INCLUDE ASSIST & SLIPPER CLUTCH, ABS BRAKES, LOW 785MM SEAT HEIGHT, POWERFUL 451CC TWIN ENGINE, NEW NINJA STYLING, LIGHT PREDICTABLE HANDLING. 2024 MODEL WITH 0 MILES FROM JUST £6138. THIS BIKE IS AVAILABLE FROM COLERAINE KAWASAKI, FIVE TIMES WINNER OF KAWASAKI DEALER OF THE YEAR. THIS BIKE IS IN THE SHOWROOM READY FOR IMMEDIATE DELIVERY.

Fuel Type: Petrol

Transmission: Manual

Colour:

METALLIC FLAT SPARK BLACK

Engine Size: 451

Tax Band:

Over 600 (£117 p/a)