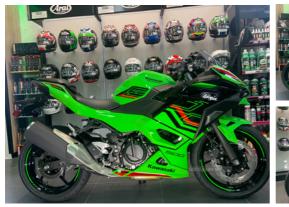

## Kawasaki Ninja 2024 KAWASAKI NINJA 500 SE KRT 0% FINANCE | 2024

£6,638

2024 KAWASAKI NINJA 500 SE KRT. 0% FINANCE AVAILABLE TERMS AND CONDITIONS APPLY SUBJECT TO STATUS. FEATURES INCLUDE ASSIST & SLIPPER CLUTCH, ABS BRAKES, LOW 785MM SEAT HEIGHT, POWERFUL 451CC TWIN ENGINE, KIPASS (KAWASAKI INTELLIGENT PROXIMITY ACTIVATION START SYSTEM), NEW NINJA STYLING, LIGHT PREDICTABLE HANDLING, TFT DISPLAY WITH BLUETOOTH CONNECTIVITY. 2024 MODEL WITH 0 MILES FROM JUST £6638. 0% FINANCE AVAILABLE TERMS AND CONDITIONS APPLY. THIS BIKE IS AVAILABLE FROM COLERAINE KAWASAKI, FIVE TIMES WINNER OF KAWASAKI DEALER OF THE YEAR. THIS BIKE IS IN THE SHOWROOM READY FOR IMMEDIATE DELIVERY.