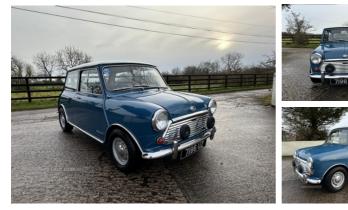

## Morris <Undefined> Mini Cooper S 1275 MK2 | 1968 MK2 COOPER S

## £49,950

| Fuel Type:                                   | Petrol     |
|----------------------------------------------|------------|
| Transmission:                                | Manual     |
| Colour:                                      | Blue/White |
| Engine Size:                                 | 1275       |
| <b>Tax Band:</b><br>Not over 1549 (£210 p/a) |            |
| Body Style:                                  | Hatchback  |
| Reg:                                         | 7196UZ     |

Morris Mini Cooper S MK2 1275 cc Northern Ireland Supplied Car Matching Numbers Has Heritage Certificate **Concours Condition Throughout** No Expense Spared Has Hydroelastic Suspension Still In Place **Recliner Seats Dunlop Tyres Totally Period Correct** Has A Great History Inc Extensive Restoration Photos Has Had 4 Page Feature In MINI Magazine Any Serious Enquiries Please Call Trade In Considered Delivery UK Wide Available