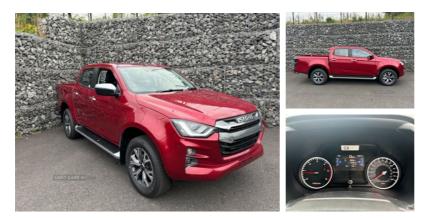

## Isuzu D-Max DL40 Automatic 1.9 4WD Euro 6 (s/s) 4dr | 2024

**£35,695** + VAT

| Miles:                                             | 10              |
|----------------------------------------------------|-----------------|
| Fuel Type:                                         | Diesel          |
| Transmission:                                      | Automatic       |
| Colour:                                            | Red Spinel Mica |
| Engine Size:                                       | 1898            |
| <b>Tax Band:</b><br>Light goods vehicle (£335 p/a) |                 |
| Body Style:                                        | Pickup          |
| Reg:                                               | 042391          |