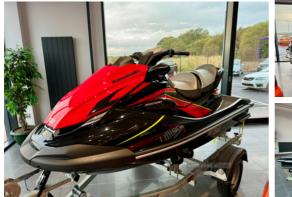

## Kawasaki STX D1 STX 160 LX | 2024

## £15,699

Fuel Type: Engine Size:

1500

Petrol

NEW KAWASAKI STX 160 LX JET SKI Brand New Zero Hour Jet ski Playful 3 Seater Hull 78 litre Largest fuel tank on the market Super Reliable 1500 cc 4 cyl - 160bhp Fantastic fuel mileage great performance Large storage front / middle & rear **Boarding Step** Cruise control Great Towing capacity **Cruiser Seats** Premium Sound System - Jetsound Premium Mats & Graphics 2 Years Warranty Fast & Slow keys (limits power for beginners) All paperwork Data tag reg etc New Xtreme roller trailer KAWASAKI THE ORIGINAL & ULTIMATE 'JET SKI'