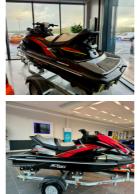

## Kawasaki STX D1 STX 160 LX | 2024

## £15,699

Fuel Type: Engine Size:

1500

Petrol

NEW KAWASAKI STX 160 LX JET SKI Brand New Zero Hour Jet ski Playful 3 Seater Hull 78 litre Largest fuel tank on the market Super Reliable 1500 cc 4 cyl - 160bhp Fantastic fuel mileage great performance Large storage front / middle & rear **Boarding Step** Cruise control Great Towing capacity **Cruiser Seats** Premium Sound System - Jetsound Premium Mats & Graphics 2 Years Warranty Fast & Slow keys (limits power for beginners) All paperwork Data tag reg etc New Xtreme roller trailer KAWASAKI THE ORIGINAL & ULTIMATE 'JET SKI'